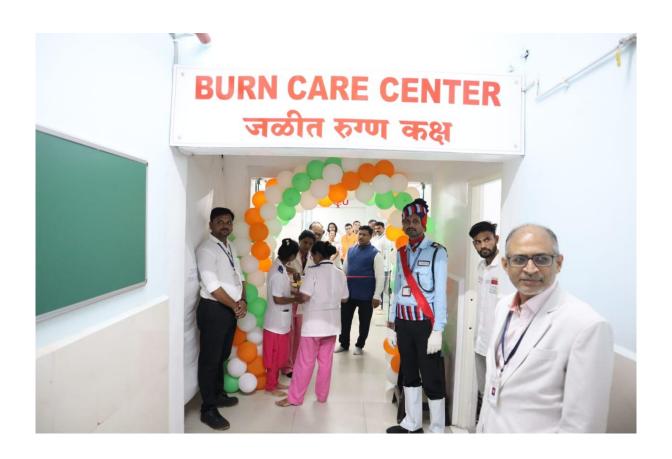

#### Circular

**Dr. PDMMC** Alumni association has organized lecture of Dr. Neeraj Raghani eminent cardiologist and PDMMC alumni on Topic of Electrophysiology of heart. In collaboration with Physiology department of PDMMC.

All the students of PDMMC along with staff members and alumni members are Requested to attend the lecture.

Date:-20/04/2023 Venue:- Guyton Hall. Time:-10.00 am

> Dr .Neeraj Murkey Secretary Alumni Association Dr.PDMMC Amravati

Alumni Association of Dr. Panjabrao alias Bhausaheb Deshmukh Memorial Medical College, Amravati.

#### Activity (Event) Report

(To be submitted to Dean Office after the activity is completed in all respects)

Project/Activity/Event name: CME on Cardiac Conduction System-Clinical Implication

Venue Place:

Guyton Hall, Dr.PDMMC, Amravati

**Department Section:** Physiology

Date of Event/Activity/Project: 20/04/2023

Time: 10:30am to 1:00pm

Objectives: Updation of Knowledge on ECG

Importance/Relevance/Introduction: Clinical implications of cardiac conduction system

Brief Description of the Activity carried out: Lecture on Cardiac Conduction System-Clinical Implication was delivered by Dr. Niraj Raghani , Cardiologist, Zenith Hospital on 20/04/2023 from 10:30am to 1:00pm at Guyton Hall, Dr.P.D.M.M.College, Amravati.