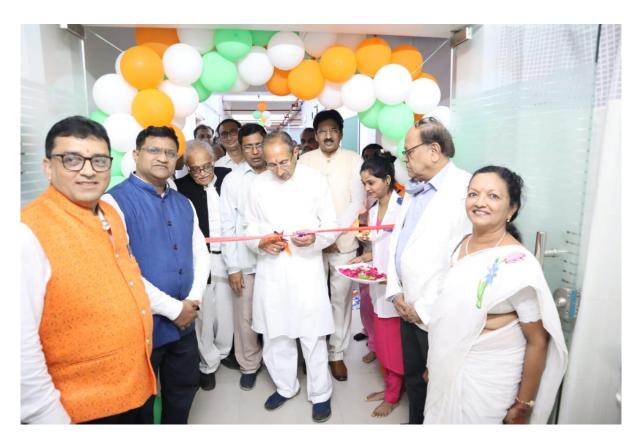

#### Circular

**Dr. PDMMC** Alumni association has organized lecture of Dr. Neeraj Raghani eminent cardiologist and PDMMC alumni on Topic of Electrophysiology of heart. In collaboration with Physiology department of PDMMC.

All the students of PDMMC along with staff members and alumni members are Requested to attend the lecture.

Date:-20/04/2023 Venue:- Guyton Hall. Time:-10.00 am

> Dr .Neeraj Murkey Secretary Alumni Association Dr.PDMMC Amravati

Alumni Association of Dr. Panjabrao alias Bhausaheb Deshmukh Memorial Medical College, Amravati.

#### Activity (Event) Report

(To be submitted to Dean Office after the activity is completed in all respects)

Project/Activity/Event name: CME on Cardiac Conduction System-Clinical Implication

Venue Place:

Guyton Hall, Dr.PDMMC, Amravati

**Department Section:** Physiology

Date of Event/Activity/Project: 20/04/2023

Time: 10:30am to 1:00pm

Objectives: Updation of Knowledge on ECG

Importance/Relevance/Introduction: Clinical implications of cardiac conduction system

Brief Description of the Activity carried out: Lecture on Cardiac Conduction System-Clinical Implication was delivered by Dr. Niraj Raghani , Cardiologist, Zenith Hospital on 20/04/2023 from 10:30am to 1:00pm at Guyton Hall, Dr.P.D.M.M.College, Amravati.