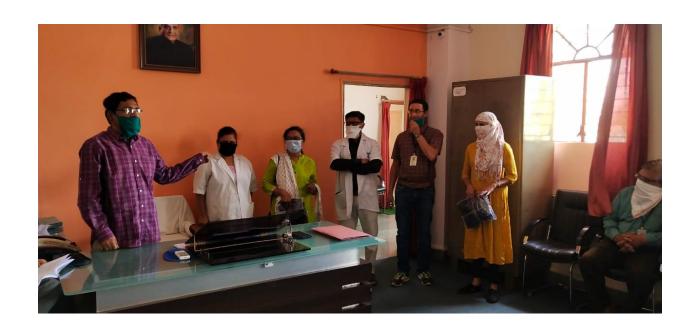

#### **Activity Report**

Activity /Event name:-Alumni get together, Felicitation of teachers and outstanding

Venue: - Guyton Hall /PDMMC LAWN

Department:- Dr.PDMMC

Alumni

association

Date -26/04/2023

Time:-07.30pm

#### Brief description of activity:-

Alumni association Felicitation senior teacher as taken of gratitude, alumni members for outstanding achievements. Class representatives of various batches .General secretary for his selection at university level was felicitated. Program was conducted by Dr.Pravina kale and vote of thanks given by Dr.Rajesh Boob.