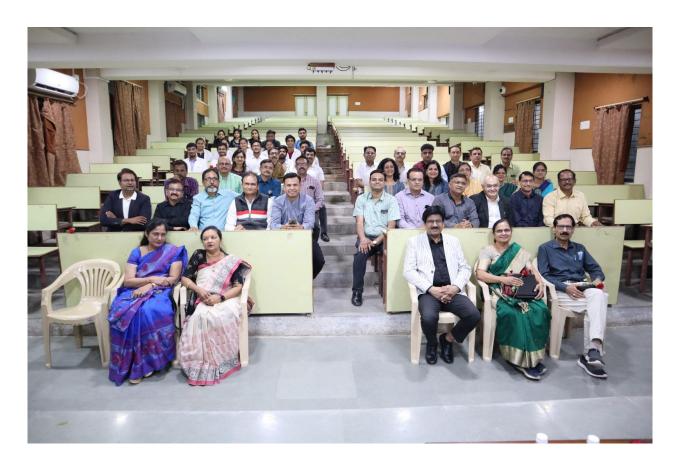

#### Brief description of activity:-

Alumni association Felicitation senior teacher as taken of gratitude, alumni members for outstanding achievements. Class representatives of various batches .General secretary for his selection at university level was felicitated. Program was conducted by Dr.Pravina kale and vote of thanks given by Dr.Rajesh Boob.