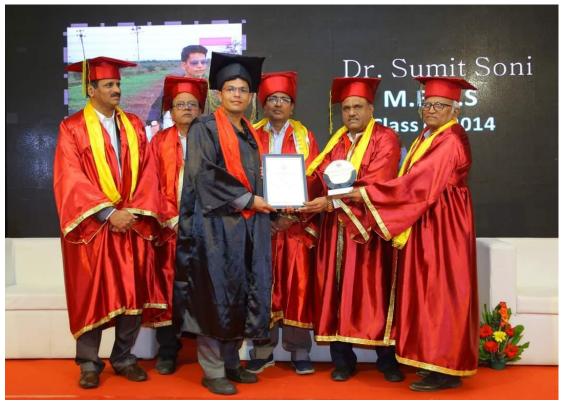

#### Brief description of activity:-

Alumni association Felicitation senior teacher as taken of gratitude, alumni members for outstanding achievements. Class representatives of various batches .General secretary for his selection at university level was felicitated. Program was conducted by Dr.Pravina kale and vote of thanks given by Dr.Rajesh Boob.