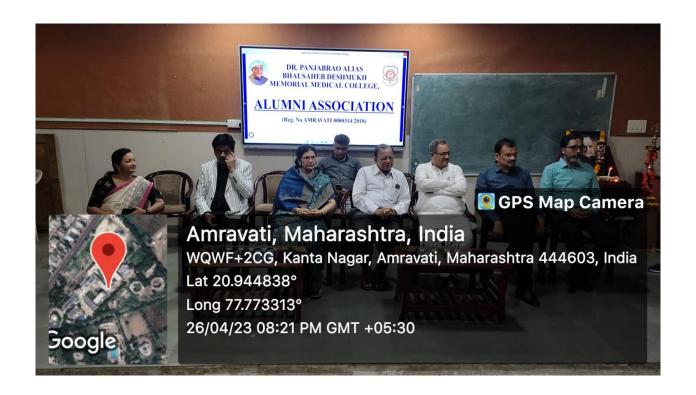

#### Circular

Dr.PDMMC Alumni association invites grand get together you for the felicitation senior teacher outstanding alumni members. Chief guest of this function is Mr.Harshwardhan Deshmukh and guest of honor Dr.A.T.Deshmukh.

All the students of PDMMC along with staff members and alumni members are requested to attend the program.

Date:-26/04/2023

Venue:-PDMMC Lawn/ Guyton hall

Time:-07.00pm

Dr .Neeraj Murkey Secretary

Alumni Association Dr.PDMMC.Amravati

#### **Activity Report**

Activity /Event name:-Alumni get together, Felicitation of teachers and outstanding

Venue: - Guyton Hall /PDMMC LAWN

Department:- Dr.PDMMC

Alumni

association

Date -26/04/2023

Time:-07.30pm

#### Brief description of activity:-

Alumni association Felicitation senior teacher as taken of gratitude, alumni members for outstanding achievements. Class representatives of various batches .General secretary for his selection at university level was felicitated. Program was conducted by Dr.Pravina kale and vote of thanks given by Dr.Rajesh Boob.