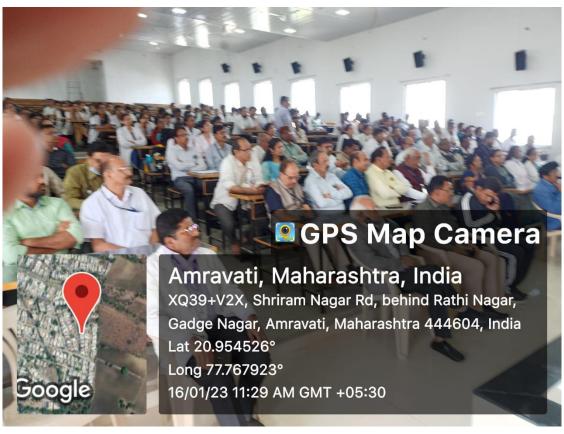

#### **Activity Report**

Activity /Event name:-Alumni get together, Felicitation of teachers and outstanding

Venue: - Guyton Hall /PDMMC LAWN

Department:- Dr.PDMMC

Alumni

association

Date -26/04/2023

Time:-07.30pm

#### Brief description of activity:-

Alumni association Felicitation senior teacher as taken of gratitude, alumni members for outstanding achievements. Class representatives of various batches .General secretary for his selection at university level was felicitated. Program was conducted by Dr.Pravina kale and vote of thanks given by Dr.Rajesh Boob.