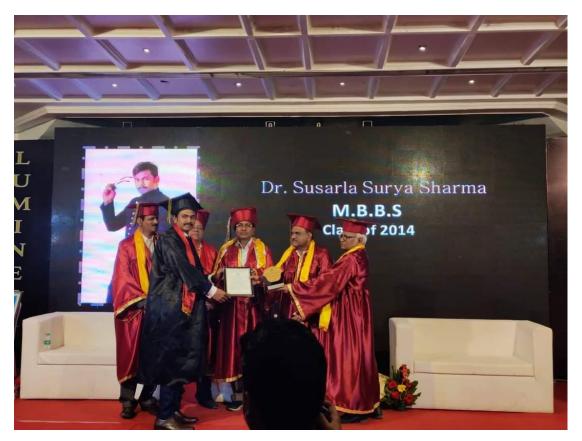

#### Brief description of activity:-

Alumni association Felicitation senior teacher as taken of gratitude, alumni members for outstanding achievements. Class representatives of various batches .General secretary for his selection at university level was felicitated. Program was conducted by Dr.Pravina kale and vote of thanks given by Dr.Rajesh Boob.