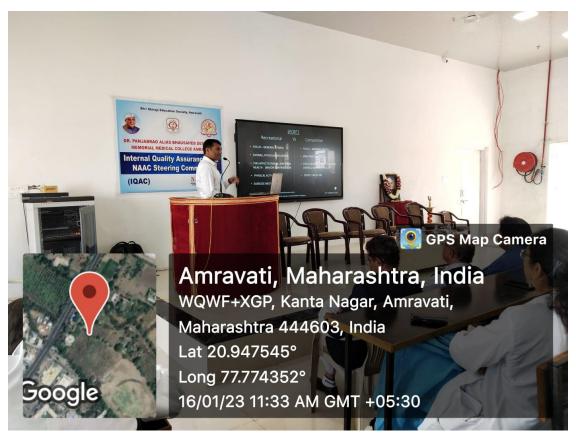

#### **Activity Report**

Activity /Event name:-Alumni get together, Felicitation of teachers and outstanding

Venue: - Guyton Hall /PDMMC LAWN

Department:- Dr.PDMMC

Alumni

association

Date -26/04/2023

Time:-07.30pm

#### Brief description of activity:-

Alumni association Felicitation senior teacher as taken of gratitude, alumni members for outstanding achievements. Class representatives of various batches .General secretary for his selection at university level was felicitated. Program was conducted by Dr.Pravina kale and vote of thanks given by Dr.Rajesh Boob.