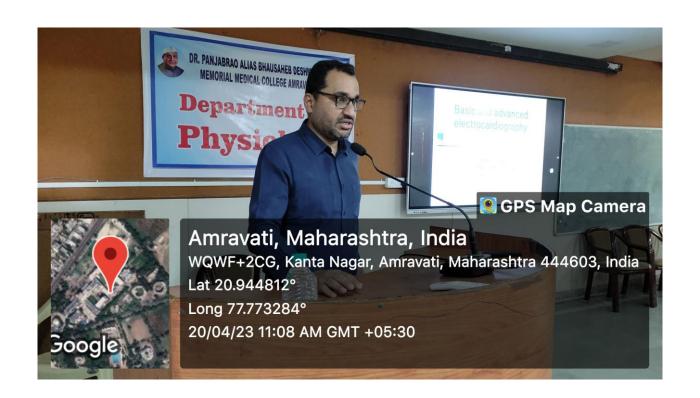

#### Brief description of activity:-

Alumni association Felicitation senior teacher as taken of gratitude, alumni members for outstanding achievements. Class representatives of various batches .General secretary for his selection at university level was felicitated. Program was conducted by Dr.Pravina kale and vote of thanks given by Dr.Rajesh Boob.