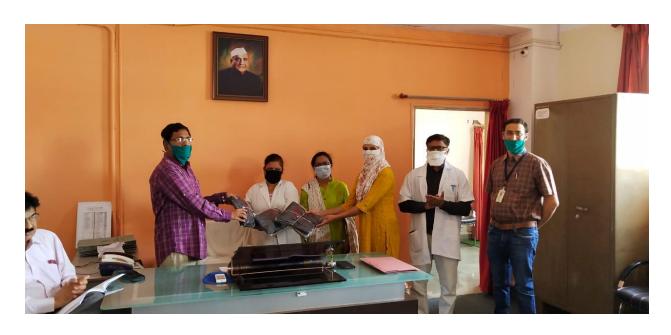

#### **Activity Report**

Activity /Event name:-Alumni get together, Felicitation of teachers and outstanding

Venue: - Guyton Hall /PDMMC LAWN

Department:- Dr.PDMMC

Alumni

association

Date -26/04/2023

Time:-07.30pm

#### Brief description of activity:-

Alumni association Felicitation senior teacher as taken of gratitude, alumni members for outstanding achievements. Class representatives of various batches .General secretary for his selection at university level was felicitated. Program was conducted by Dr.Pravina kale and vote of thanks given by Dr.Rajesh Boob.